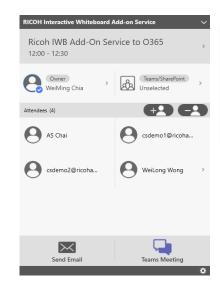

## Outlook Scheduler, Teams and SharePoint Integration

Meeting attendees and files can be retrieved from Outlook calendar when logged in, so the meeting can get started immediately and efficiently without any struggle.

Teams and SharePoint integration enhance communication and collaboration. You can now start a Teams meeting and access SharePoint from Ricoh Interactive Whiteboard.

## **Outlook Email Integration**

All attendees retrieved from Outlook calendar is automatically set as distribution list, so you just need to press a button to share meeting notes after the meeting.