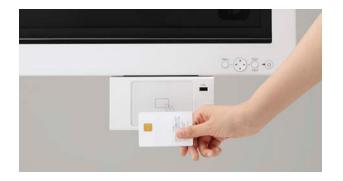

#### Card Authentication

Secure access can be assured using your badge/card authentication.