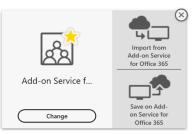

## OneDrive for Business Integration

Meeting files such as Excel or PowerPoint can be retrieved from OneDrive and saved as native format. Any last minutes change can be made and saved on OneDrive, then retrieve the latest files during the meeting.