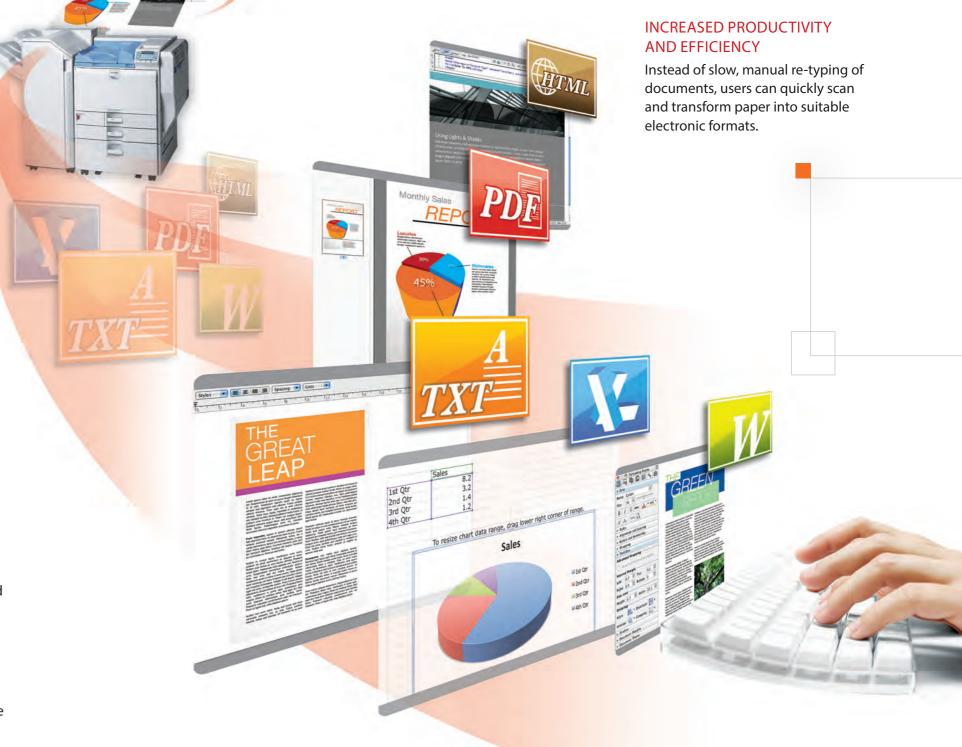

#### How to:

- Create editable files from paper documents
- Increase productivity and efficiency, improve workflow
- Reduce costs on stand-alone scanners and desktop OCR packages

With ESA TransFormer<sup>™</sup>, a paper document can be scanned and converted into various useable documents at the touch of a button — including Microsoft<sup>®</sup> Word<sup>®</sup> documents, Microsoft<sup>®</sup> Excel<sup>®</sup> spreadsheets or searchable PDFs.

ESA TransFormer™ can be embedded into selected Ricoh Multifunctional Products (MFPs) for everyone to easily adjust image quality and send documents to any destination directly from the control panel. The scanned documents are transformed in one easy step from the MFP's panel, which eliminates the need for expensive desktop OCR (optical character recognition) packages. The transformed document can be delivered directly to your desktop, network folder or email address. With a built-in address book on the MFP, frequently-used locations are available at your fingertips.

### features at a glance

- Transform paper documents into popular electronic file formats including Microsoft<sup>®</sup> Word<sup>®</sup>, Excel<sup>®</sup>, Powerpoint<sup>®</sup>; ADOBE<sup>®</sup> standard PDF, PDF/a, searchable PDF; text RTF, TXT; web HTML, XML; image TIFF, JPG, and more.
- Convenient delivery options with transformed documents sent directly to an e-mail or network folder.
- Integrated address book conveniently accessed at the MFP's touch-screen panel.
- Easy update of user profiles with preferences like file format, resolution and output destination set at the MFP or desktop ESA Profile Manager utility.
- Document output options include single or multi-page format.
- OCR engine recognises numerous languages, including Traditional Chinese, Simplified Chinese, Thai and Japanese.