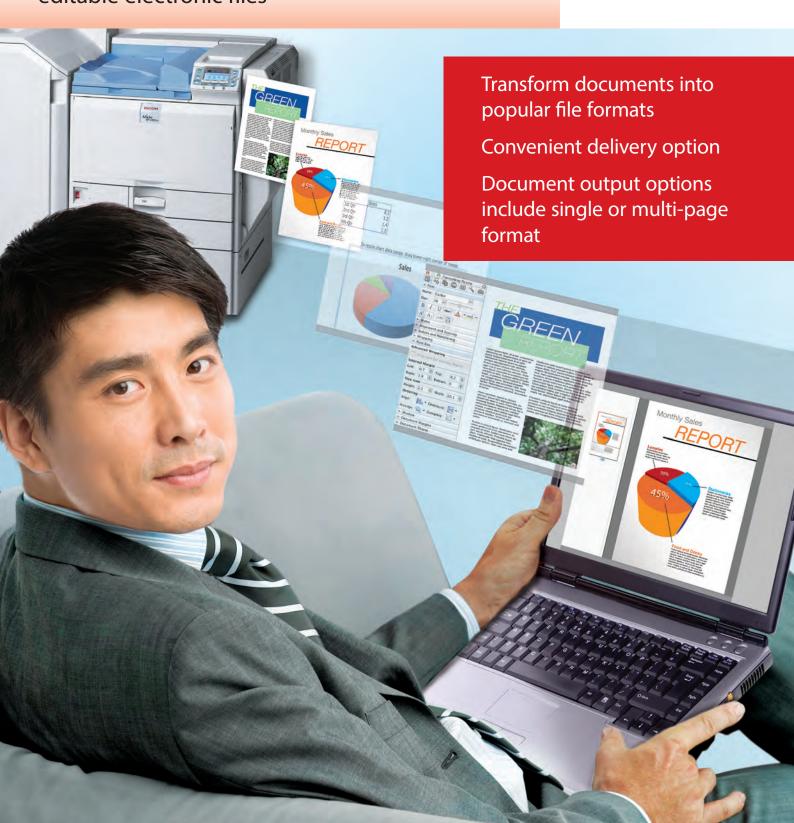

#### How to:

- Create editable files from paper documents
- Increase productivity and efficiency, improve workflow
- Reduce costs on stand-alone scanners and desktop OCR packages

With ESA TransFormer<sup>™</sup>, a paper document can be scanned and converted into various useable documents at the touch of a button — including Microsoft<sup>®</sup> Word<sup>®</sup> documents, Microsoft<sup>®</sup> Excel<sup>®</sup> spreadsheets or searchable PDFs.

ESA TransFormer™ can be embedded into selected Ricoh Multifunctional Products (MFPs) for everyone to easily adjust image quality and send documents to any destination directly from the control panel. The scanned documents are transformed in one easy step from the MFP's panel, which eliminates the need for expensive desktop OCR (optical character recognition) packages. The transformed document can be delivered directly to your desktop, network folder or email address. With a built-in address book on the MFP, frequently-used locations are available at your fingertips.

### features at a glance

- Transform paper documents into popular electronic file formats including Microsoft<sup>®</sup> Word<sup>®</sup>, Excel<sup>®</sup>, Powerpoint<sup>®</sup>; ADOBE<sup>®</sup> standard PDF, PDF/a, searchable PDF; text RTF, TXT; web HTML, XML; image TIFF, JPG, and more.
- Convenient delivery options with transformed documents sent directly to an e-mail or network folder.
- Integrated address book conveniently accessed at the MFP's touch-screen panel.
- Easy update of user profiles with preferences like file format, resolution and output destination set at the MFP or desktop ESA Profile Manager utility.
- Document output options include single or multi-page format.
- OCR engine recognises numerous languages, including Traditional Chinese, Simplified Chinese, Thai and Japanese.