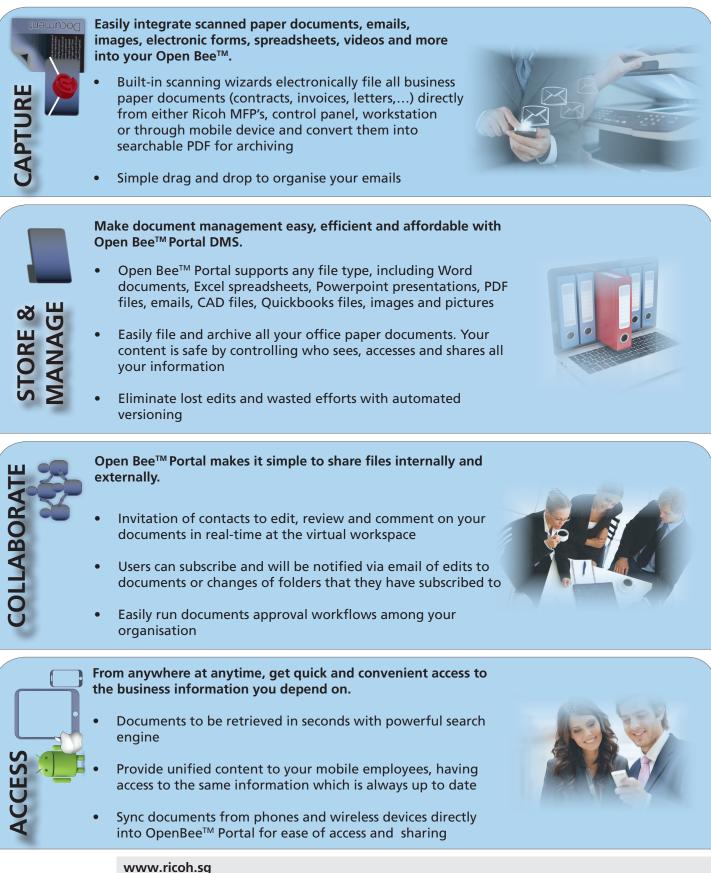

# **Open Bee™ Solution Benefits**

Work efficiency, time saving, cost reduction, mobility and scalability are some of the key benefits that Open Bee<sup>™</sup> Portal can offer you. The functionality of the Open Bee<sup>™</sup> solution is designed to make Capture, Storage, Management, Collaboration, Accessibility - Simple and effective.