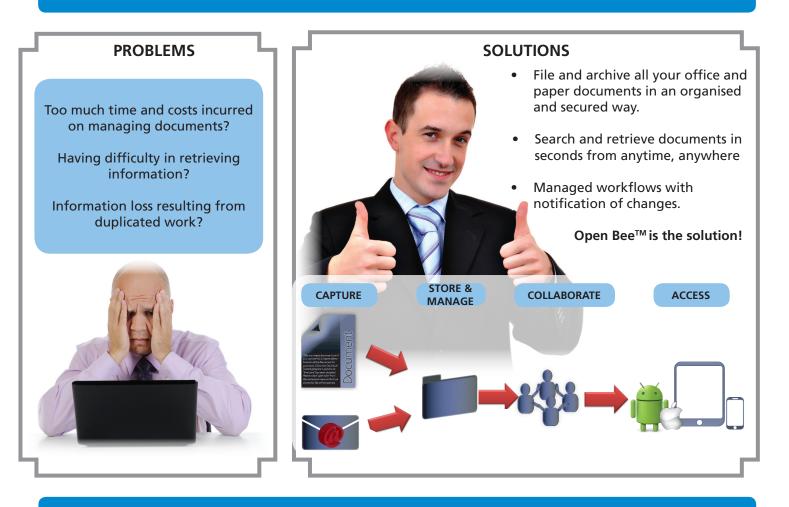

## Your problem. Our solution.

### What is Open Bee<sup>™</sup>?

Open Bee<sup>™</sup> is a Web-based Document Management Solution (DMS) that allows you to manage documents and files originating from various sources and make them accessible to co-workers or dispersed staff, in a secured and user-friendly web-browser user interface.

# **Open Bee™ Solution Benefits**

Work efficiency, time saving, cost reduction, mobility and scalability are some of the key benefits that Open Bee<sup>™</sup> Portal can offer you. The functionality of the Open Bee<sup>™</sup> solution is designed to make Capture, Storage, Management, Collaboration, Accessibility - Simple and effective.